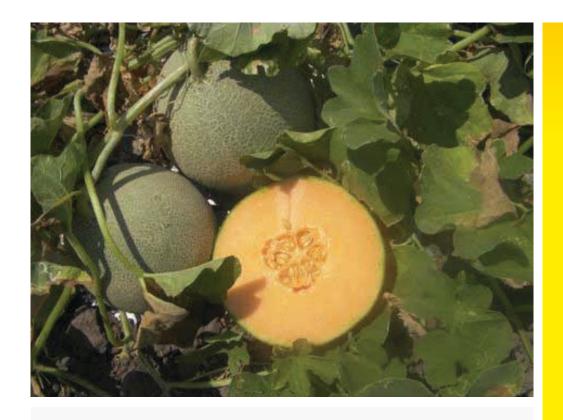

## **Hybrid Rockmelon**

- Harper type
- Fruit shape is very uniform
- Flesh is a dark salmon colour
- Small tight full cavity
- Firm, thick flesh
- Shelf life is good
- Strong Vine
- Resistance to:
  - Fusarium Wilt 0,1
  - Powdery Mildew
- High Yield Potential.